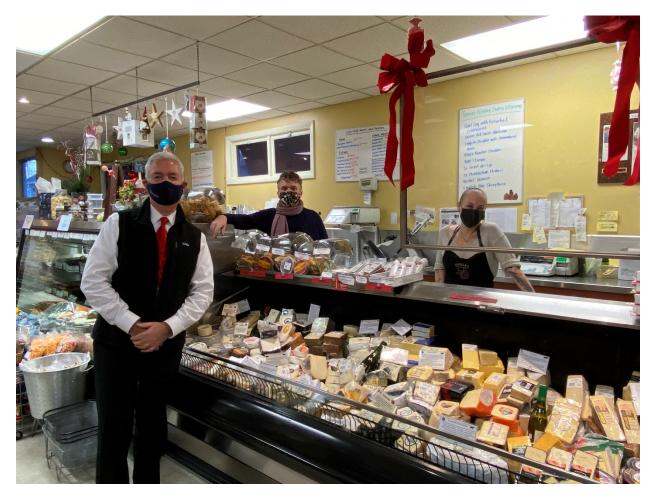

To learn more about Angela's Pasta & Cheese, visit <u>www.angelaspastaandcheese.com</u>.

L-R: Michael Simoneau, Members First Credit Union senior vice president and community outreach officer, visits Steven Freeman, Angela's Pasta and Cheese shop owner, and Bailey Irving, store manager, to purchase holiday gift cards for employees.